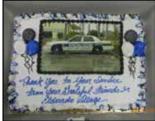

## THANK YOU

*n* March ninth we delivered on behalf of the Eldorado Social Club two cakes. One was delivered to the Fire Department's Station 42 on Belcher Road, the other to Police Headquarters

There is the second of the sec

# 50 YEARS!

small way of showing our appreciation for the men and women who serve in these two very important part's of our community. They have always been quick, efficient and kind when we have had need of their services and this was a small way of saying thank you. The staff at both locations appreciated the gesture.